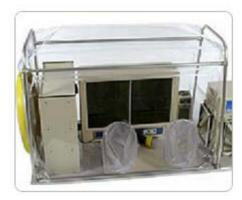

# Portable Containment Solutions

The PCR Still Air Bubble provides a comfortable to use, easy to clean enclosed environment for the preparation of PCR reagents.

The integrated UV-C Germicidal Lamp provides effective biodecontamination.

### **FUNCTIONAL SPECIFICATION**

The PCR Still Air Bubble is designed to provide an enclosed sample handling area to help prevent contaminants affecting PCR reagent preparation.

Each enclosure is fitted with a UV-C germicidal lamp tested to ensure a proven 254nm wavelength is available to provide bio-decontamination of work surfaces before and after use.