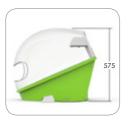

inment Solutions



The PCR Still Air Bubble provides a comfortable to use, easy to clean enclosed environment for the preparation of PCR reagents.

The integrated UV-C Germicidal Lamp provides effective biodecontamination.

- UV-C Lamp as Standard
- Easy To Clean and Maintain
- Ergonomic Design

- Easy to Install
- Lightweight and Portable
  - Pre Tested and Validated



### **FUNCTIONAL SPECIFICATION**

The PCR Still Air Bubble is designed to provide an enclosed sample handling area to help prevent contaminants affecting PCR reagent preparation.

Each enclosure is fitted with a UV-C germicidal lamp tested to ensure a proven 254nm wavelength is available to provide bio-decontamination of work surfaces before and after use.

## COLOURS AVAILABLE .....











#### DIMENSIONS .....







#### TECHNICAL SPECIFICATIONS .....

Performance: UV-C Germicidal Lamp (254nm)

30 minute Exposure

Power: 90-240V 1ph 50/60hz Load 1.0A

#### CONSTRUCTION .....

Weight: 10kg

Base: 10mm Chemically Resistant,

Process Modified Polypropylene 6mm Chemically Resistant, Impact

Modified Acrylic

#### **INSTALLATION**

Top:

User Install, No Engineer Required Pre Validated and Tested System Documentation Pack Provided No Facility Air Supply Required



# **Wolf Laboratories Limited**

www.wolflabs.co.uk

Tel: 01759 301142

Fax:01759 301143

sales@wolflabs.co.uk







Use the above details to contact us if this literature doesn't answer all your questions.

Pricing on any accessories shown can be found by keying the part number into the search box on our website.

The specifications listed i