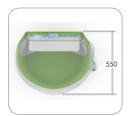

ontainment Solutions



The PCR Still Air Bubble provides a comfortable to use, easy to clean enclosed environment for the preparation of PCR reagents.

The integrated UV-C Germicidal Lamp provides effective biodecontamination.

- UV-C Lamp as Standard
- Easy To Clean and Maintain
- Ergonomic Design

- Easy to Install
- Lightweight and Portable
  - Pre Tested and Validated



### **FUNCTIONAL SPECIFICATION**

The PCR Still Air Bubble is designed to provide an enclosed sample handling area to help prevent contaminants affecting PCR reagent preparation.

Each enclosure is fitted with a UV-C germicidal lamp tested to ensure a proven 254nm wavelength is available to provide bio-decontamination of work surfaces before and after use.

## COLOURS AVAILABLE .....











#### DIMENSIONS .....







#### TECHNICAL SPECIFICATIONS .....

Performance: UV-C Germicidal Lamp (254nm)

30 minute Exposure

Power: 90-240V 1ph 50/60hz Load 1.0A

#### CONSTRUCTION .....

Weight: 10kg

Base: 10mm Chemically Resistant,

Process Modified Polypropylene 6mm Chemically Resistant, Impact

Modified Acrylic

#### **INSTALLATION**

Top:

User Install, No Engineer Required Pre Validated and Tested System Documentation Pack Provided No Facility Air Supply Required



# **Wolf Laboratories Limited**

www.wolflabs.co.uk

Tel: 01759 301142

Fax:01759 301143

sales@wolflabs.co.uk







Use the above details to contact us if this literature doesn't answer all your questions.

Pricing on any accessories shown can be found by keying the part number into the search box on our website.

The specifications list