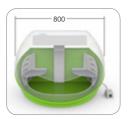

tainment Solutions



The PCR Still Air Bubble provides a comfortable to use, easy to clean enclosed environment for the preparation of PCR reagents.

The integrated UV-C Germicidal Lamp provides effective biodecontamination.

- UV-C Lamp as Standard
- Easy To Clean and Maintain
- Ergonomic Design

- Easy to Install
- Lightweight and Portable
  - Pre Tested and Validated



### **FUNCTIONAL SPECIFICATION**

The PCR Still Air Bubble is designed to provide an enclosed sample handling area to help prevent contaminants affecting PCR reagent preparation.

Each enclosure is fitted with a UV-C germicidal lamp tested to ensure a proven 254nm wavelength is available to provide bio-decontamination of work surfaces before and after use.

## COLOURS AVAILABLE .....











#### DIMENSIONS .....







#### TECHNICAL SPECIFICATIONS .....

Performance: UV-C Germicidal Lamp (254nm)

30 minute Exposure

Power: 90-240V 1ph 50/60hz Load 1.0A

#### CONSTRUCTION .....

Weight: 10kg

Base: 10mm Chemically Resistant,

Process Modified Polypropylene 6mm Chemically Resistant, Impact

Modified Acrylic

#### **INSTALLATION**

Top:

User Install, No Engineer Required Pre Validated and Tested System Documentation Pack Provided No Facility Air Supply Required



# **Wolf Laboratories Limited**

www.wolflabs.co.uk

Tel: 01759 301142

Fax:01759 301143

sales@wolflabs.co.uk







Use the above details to contact us if this literature doesn't answer all your questions.

Pricing on any accessories shown can be found by keying the part number into the search box on our website.

The specifications listed